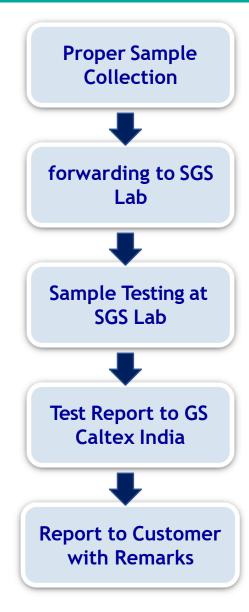

#### **Customer Support: Technical**

- Tie up with SGS Lab Thane
- Specialized Lab for testing of Lubricants
- Equipped with advance lab instruments.
- Provide logistic support for collection of sample from the customer location.
- Reporting within 72 hrs after receipt of sample at lab.
- Technical Trainings
- Plant Audits for improved lubrication practice