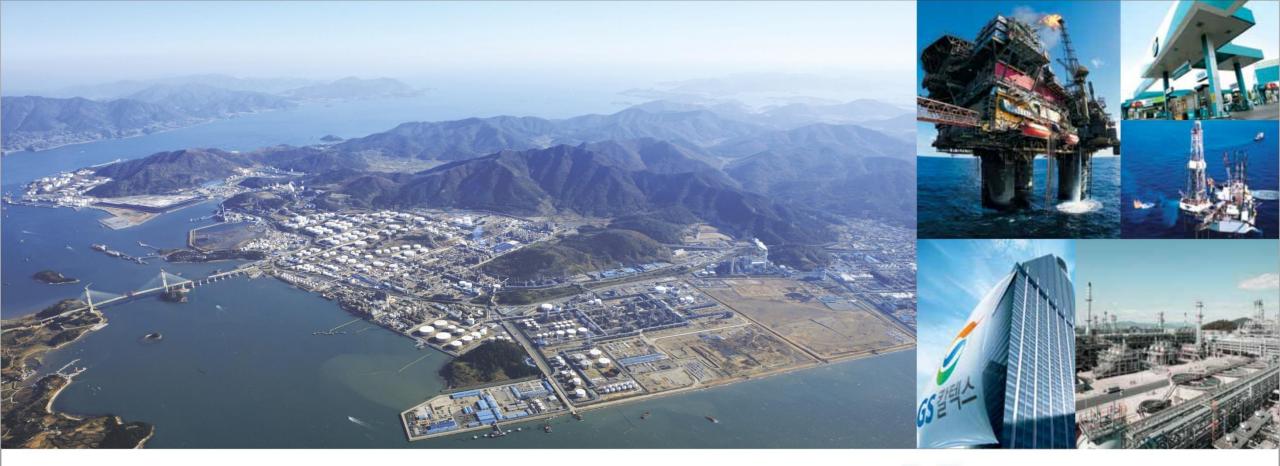

- 5<sup>th</sup> Largest Refinery in the world, Yeosu Refinery
- Fortune Global 438 ranked, 2018
- Ranked 1<sup>st</sup> in Korean Lubricants Finished product market based on market Share & sales Volume (3,13,700 KL)