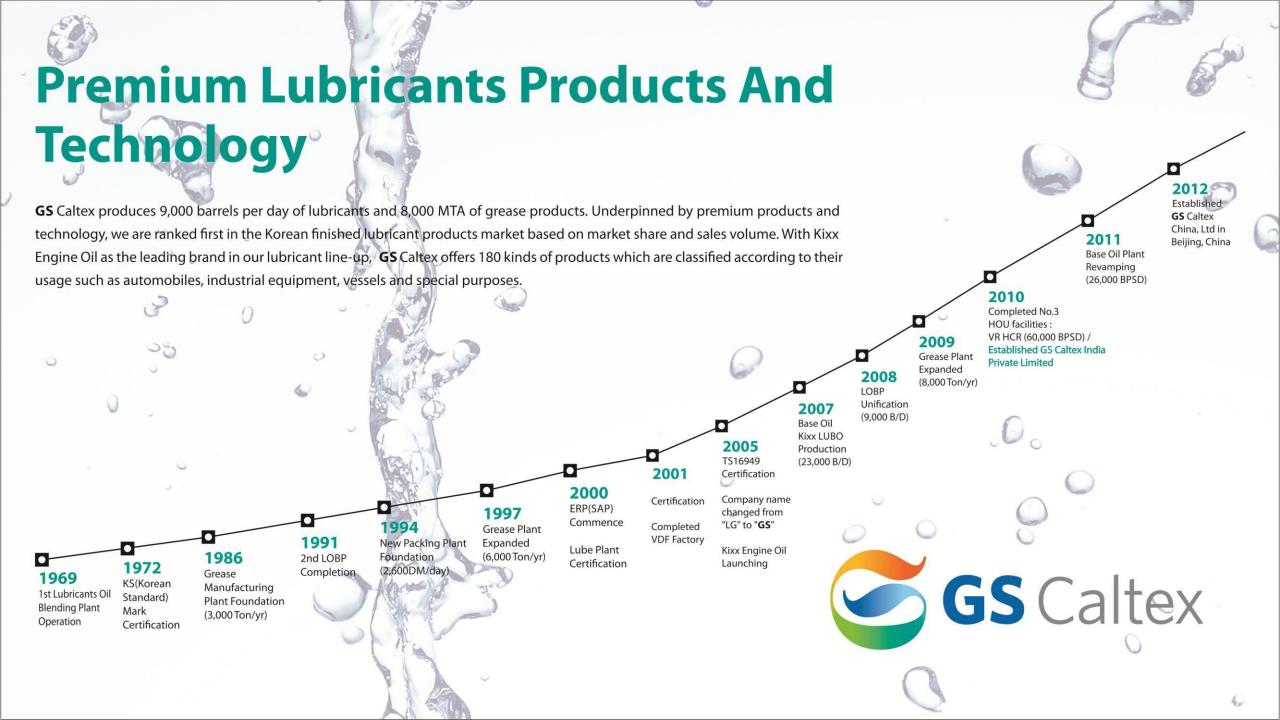

**GS** Caltex will continue to strengthen its competitiveness to become a global energy leader.

**GS** Caltex, founded in 1967 as the first private oil refining company in Korea, has led the nation's energy industry through constant innovation and creative initiatives. **GS** Caltex will continue to do its utmost to become "Value No.1 Energy & Chemical Partner"

#### Global Ability -GS Caltex – Business Domain

GS Caltex Founded in 1967, is a 50-50 joint venture with Chevron Corporation and GS Energy, headquartered in Seoul, South Korea.

| Refining                                                     | Marketing                                                                                | Petrochemicals                                                                        | Lubricants                                                                     | Upstream                                                                                    | City Gas                                                                                                     | Power                                                                                                  | New Energy                                          |
|--------------------------------------------------------------|------------------------------------------------------------------------------------------|---------------------------------------------------------------------------------------|--------------------------------------------------------------------------------|---------------------------------------------------------------------------------------------|--------------------------------------------------------------------------------------------------------------|--------------------------------------------------------------------------------------------------------|-----------------------------------------------------|
| CDU<br>840 MBPSD<br>RFCCU<br>94 MBPSD<br>KD-HDS<br>262 MBPSD | Service Station<br>3,574<br>LPG<br>Filling Station<br>416<br>Market Share<br>Mogas 32.1% | Aromatics<br>2,800 KMTA<br>• P-X 1,200<br>• Benzene 900<br>• Toluene 170<br>• M-X 530 | Lubricant<br>Blending<br>9,000 BPSD<br>Grease<br>8,000 Ton/Yr<br>Lube Base Oil | Cambodia<br>Block-A<br>(15%)<br>Thailand<br>L10/43, L11/43<br>(30%)<br>Vietnam 122<br>(15%) | Seorabeol 100%<br>Haeyang 100%<br>Kangnam 35%<br>Kyungnam 19%<br>Sales Volume:<br>2,345 KMTA<br>Households : | 100%ownership<br>Power Capacity:<br>950 MW<br>Heat Capacity:<br>1,419 Gcal/H<br>Households:<br>252,000 | acity: BioDutanol<br>BioDiesel                      |
| Hydrocracker<br>61 MBPSD                                     | Diesel 29.0%<br>(As of Nov. 2009)                                                        | Polypropylene<br>180 KMTA                                                             | 23,000 BPSD                                                                    | *GS Holdings is<br>actively particip<br>in upstream acti                                    | ating                                                                                                        | 202,000                                                                                                | Energy Recovery<br>Photovoltaic<br>Cathode Material |

- 5<sup>th</sup> Largest Refinery in the world, Yeosu Refinery
- Fortune Global 438 ranked, 2018
- Ranked 1<sup>st</sup> in Korean Lubricants Finished product market based on market Share & sales Volume (3,13,700 KL)