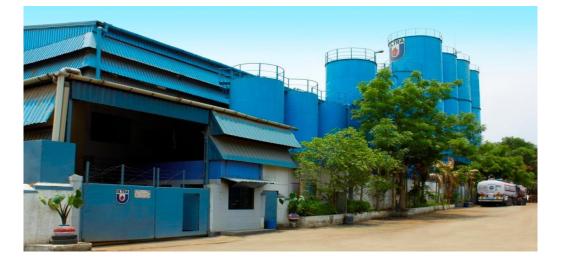

#### Plant Facility – GS Caltex India

- Plant Lab equipped to carry out various physico chemical characteristics test essential for Quality Assurance
- Production Capacity of 100,000 KL per annum
- In-house super cleaning facility
- Weigh Bridge of 40 MT