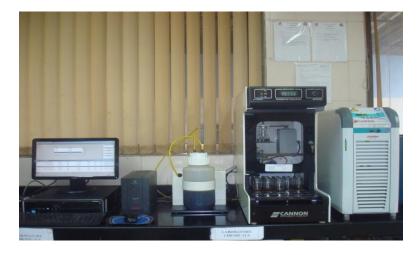

#### **Customer Support: Technical**

- Tie up with SGS Lab Thane
- Specialized Lab for testing of Lubricants
- Equipped with advance lab instruments.
- Provide logistic support for collection of sample from the customer location.
- Reporting within 72 hrs after receipt of sample at lab.
- Technical Trainings
- Plant Audits for improved lubrication practice