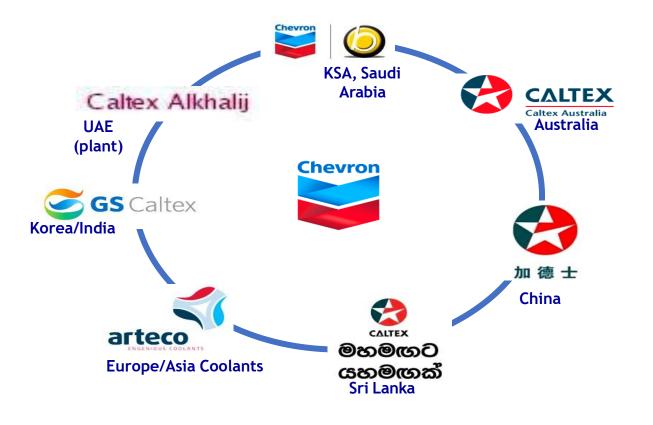

#### Global Ability - Chevron and JVPartners : 'One Team' to support OEMs Globally

- Work as one team, aiming at common, continued and profitable growth with our customers
- Supply the best customer service, by aligning our forces and sharing our strengths.

Countries where Chevron do OEM :-

| Plant & Sales/Tech Service Operations |
|---------------------------------------|
| United States                         |
| Australia (via Caltex Australia)      |
| Brazil                                |
| China                                 |
| Colombia                              |
| Egypt                                 |
| El Salvador                           |
| Europe (plant in Belgium)             |
| India (via GS Caltex JV )             |
| Korea (via GS Caltex JV )             |
| Pakistan                              |
| Saudi Arabia                          |
| (via Chevron Al Bakri JV)             |
| South Africa                          |
| Sri Lanka                             |
| (via Chevron Lanka JV)                |
| Thailand                              |
| UAE (via Eppco JV)                    |

#### Global Ability -GS Caltex – Business Domain

GS Caltex Founded in 1967, is a 50-50 joint venture with Chevron Corporation and GS Energy, headquartered in Seoul, South Korea.

| Refining                                                     | Marketing                                                                                | Petrochemicals                                                                        | Lubricants                                                                     | Upstream                                                                                    | City Gas                                                                                                     | Power                                                                                                  | New Energy                                          |
|--------------------------------------------------------------|------------------------------------------------------------------------------------------|---------------------------------------------------------------------------------------|--------------------------------------------------------------------------------|---------------------------------------------------------------------------------------------|--------------------------------------------------------------------------------------------------------------|--------------------------------------------------------------------------------------------------------|-----------------------------------------------------|
| CDU<br>840 MBPSD<br>RFCCU<br>94 MBPSD<br>KD-HDS<br>262 MBPSD | Service Station<br>3,574<br>LPG<br>Filling Station<br>416<br>Market Share<br>Mogas 32.1% | Aromatics<br>2,800 KMTA<br>• P-X 1,200<br>• Benzene 900<br>• Toluene 170<br>• M-X 530 | Lubricant<br>Blending<br>9,000 BPSD<br>Grease<br>8,000 Ton/Yr<br>Lube Base Oil | Cambodia<br>Block-A<br>(15%)<br>Thailand<br>L10/43, L11/43<br>(30%)<br>Vietnam 122<br>(15%) | Seorabeol 100%<br>Haeyang 100%<br>Kangnam 35%<br>Kyungnam 19%<br>Sales Volume:<br>2,345 KMTA<br>Households : | 100%ownership<br>Power Capacity:<br>950 MW<br>Heat Capacity:<br>1,419 Gcal/H<br>Households:<br>252,000 | acity: BioDutanol<br>BioDiesel                      |
| Hydrocracker<br>61 MBPSD                                     | Diesel 29.0%<br>(As of Nov. 2009)                                                        | Polypropylene<br>180 KMTA                                                             | 23,000 BPSD                                                                    | *GS Holdings is<br>actively particip<br>in upstream acti                                    | ating                                                                                                        | 202,000                                                                                                | Energy Recovery<br>Photovoltaic<br>Cathode Material |